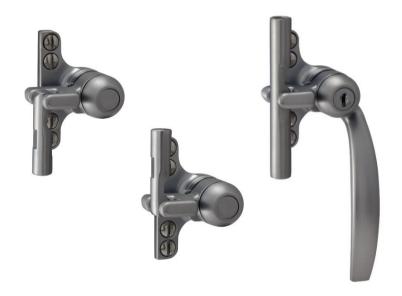

rated from a single handle, use with B646 connecting rods available in 5 sizes
- The handle can be positioned at the base of the window with 2 'nose' locking points above or alternatively in the middle or at top for multiple applications
- Often used for windows above 1800mm or where access to a single cockspur handle becomes difficult
- Non locking, inward opening and night vent variations available
- Suites with the standard range of window handle and Duplex handles
- Backplate can be replaced with a 2-hole version (screw or rivet)
- Suitable for M5 countersunk fixing screws
- Available in several finishes or matching RAL finish on request
- Complimentary B375 pegstay available in 2 sizes for standard window opening
- Complimentary door handles and escutcheons available for suited look



**B646NOSE & 2 Connectors** 

B918K09FTR – Key Locking with Connector