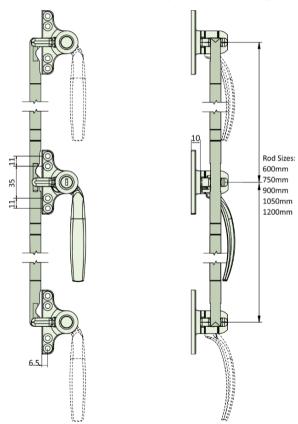

## **B918 Arched Classic Handle Triplex 4-Hole Backplate**

Dimensions Outward Opening 4 hole Backplate

PRODUCT FEATURES & TECHNICAL INFORMATION

- A Triplex window handle that gives 3 locking points operated from a single handle, use with B646 connecting rods available in 5 sizes
- The handle can be positioned at the base of the window with 2 'nose' locking points above or alternatively in the middle or at top for multiple applications
- Often used for windows above 1800mm or where access to a single cockspur handle becomes difficult
- Non locking, inward opening and night vent variations available
- Suites with the standard range of window handle and Duplex handles
- Backplate can be replaced with a 2-hole version (screw or rivet)
- Suitable for M5 countersunk fixing screws
- Available in several finishes or matching RAL finish on request
- Complimentary B375 pegstay available in 2 sizes for standard window opening
- Complimentary door handles and escutcheons available for suited look